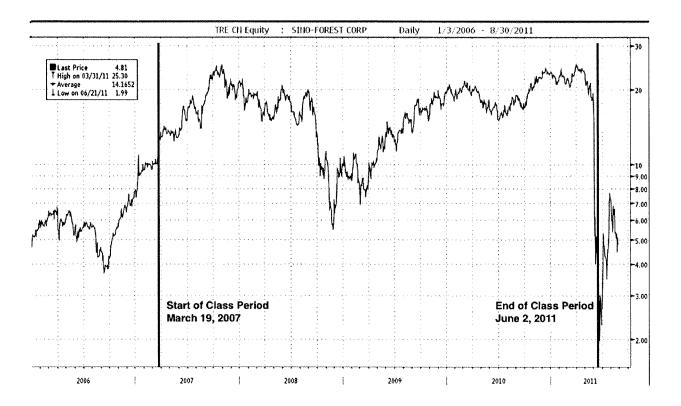

### NATURE OF THE ACTION

- This action was commenced on July 20, 2011 against Sino-Forest Corporation ("Sino") and other defendants. Sino is a publicly traded company, and its shares were traded at all material times on the Toronto Stock Exchange under the ticker symbol "TRE".
- In this action, I allege, on my own behalf and on behalf of the Class of investors that acquired Sino's securities during the material time, that Sino misstated its financials, substantially overstated the value of its assets, and concealed material information about its business and operations from investors in its public filings. As a result of these alleged misrepresentations, Sino's securities traded at artificially inflated prices.
- 6. I brought this action to recover my investment losses, to ensure that the defendants are held accountable for their behaviour, to deter similar conduct by others, and to safeguard the health and transparency of the public markets. I commenced this action in good faith and have no ulterior motive, nor any improper or collateral purpose for starting these proceedings.

shareholder of Sino continuously from that time until June 10, 2011, when I disposed of my last shares of Sino.

- After I first became a Sino shareholder, I purchased hundreds of thousands of Sino 8. shares, many of which I acquired during the proposed class period in this action. I also sold many shares during that period. However, by early September 2008, I owned 1,371,500 Sino shares having a market value at that time of approximately \$26.1 million.
- At the conclusion of the proposed class period, I continued to own 518,700 Sino shares 9. having at that time a market value of approximately \$9.4 million. Thirty thousand of the Sino shares I then owned were purchased at a price of \$16.80 per share, or a total of \$504,000, under Sino's December 2009 prospectus.
- On June 3, 2011 and June 10, 2011, following my learning of the allegations made 10. against Sino by Muddy Waters, I sold all of the 518,700 Sino shares that I owned at the end of the class period, and did so for total proceeds of approximately \$2.8 million. During the time that I was a Sino shareholder, I purchased Sino shares at prices as high as \$23 00, but the average price at which I sold my Sino shares after the class period was \$5.43.
- Attached and marked as Exhibit "A" is a summary of the transactions outlined above. 11.